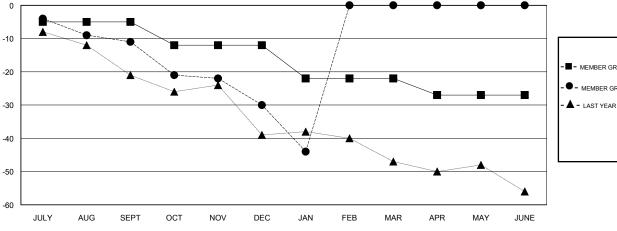

## LOCATION PENNSYLVANIA

**GMT CA** 

| Clubs                 |               |           |               | Members               |                           |                         |                                                    |
|-----------------------|---------------|-----------|---------------|-----------------------|---------------------------|-------------------------|----------------------------------------------------|
| RESULTS FOR 2017-2018 |               |           |               | RESULTS FOR 2017-2018 |                           |                         |                                                    |
| QUARTER               | NEW CLUB GOAL | NEW CLUBS | DROPPED CLUBS | QUARTER               | MEMBER GROWTH NET<br>GOAL | MEMBER GROWTH<br>ACTUAL | DROPPED<br>MEMBERS ACTUAL<br>(including transfers) |
| JULY/AUG/SEPT         | 0             | 0         | 0             | JULY/AUG/SEPT         | -5                        | 15                      | 23                                                 |
| OCT/NOV/DEC           | 0             | 0         | 0             | OCT/NOV/DEC           | -7                        | 18                      | 34                                                 |
| JAN/FEB/MAR           | 0             | 0         | 0             | JAN/FEB/MAR           | -10                       | 7                       | 18                                                 |
| APR/MAY/JUNE          | 0             | 0         | 0             | APR/MAY/JUNE          | -5                        | 0                       | 0                                                  |

## GOALS AND ACTUAL NEW CLUBS CUMULATIVE

| - ■ - MEMBER GROWTH NET GOAL      |  |
|-----------------------------------|--|
| - ● - MEMBER GROWTH ACTUAL        |  |
| - ▲ - LAST YEAR MEMBERSHIP ACTUAL |  |
|                                   |  |
|                                   |  |