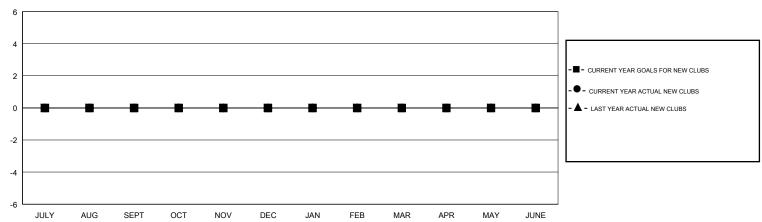

## LOCATION PENNSYLVANIA

**GMT CA** 

| Clubs                 |               |           |               | Members               |                           |                         |                                                    |
|-----------------------|---------------|-----------|---------------|-----------------------|---------------------------|-------------------------|----------------------------------------------------|
| RESULTS FOR 2017-2018 |               |           |               | RESULTS FOR 2017-2018 |                           |                         |                                                    |
| QUARTER               | NEW CLUB GOAL | NEW CLUBS | DROPPED CLUBS | QUARTER               | MEMBER GROWTH NET<br>GOAL | MEMBER GROWTH<br>ACTUAL | DROPPED<br>MEMBERS ACTUAL<br>(including transfers) |
| JULY/AUG/SEPT         | 0             | 0         | 0             | JULY/AUG/SEPT         | -5                        | 15                      | 23                                                 |
| OCT/NOV/DEC           | 0             | 0         | 0             | OCT/NOV/DEC           | -7                        | 18                      | 34                                                 |
| JAN/FEB/MAR           | 0             | 0         | 0             | JAN/FEB/MAR           | -10                       | 7                       | 18                                                 |
| APR/MAY/JUNE          | 0             | 0         | 0             | APR/MAY/JUNE          | -5                        | 0                       | 0                                                  |

## GOALS AND ACTUAL NEW CLUBS CUMULATIVE

| - ■ - MEMBER GROWTH NET GOAL      |  |
|-----------------------------------|--|
| - ● - MEMBER GROWTH ACTUAL        |  |
| - ▲ - LAST YEAR MEMBERSHIP ACTUAL |  |
|                                   |  |
|                                   |  |